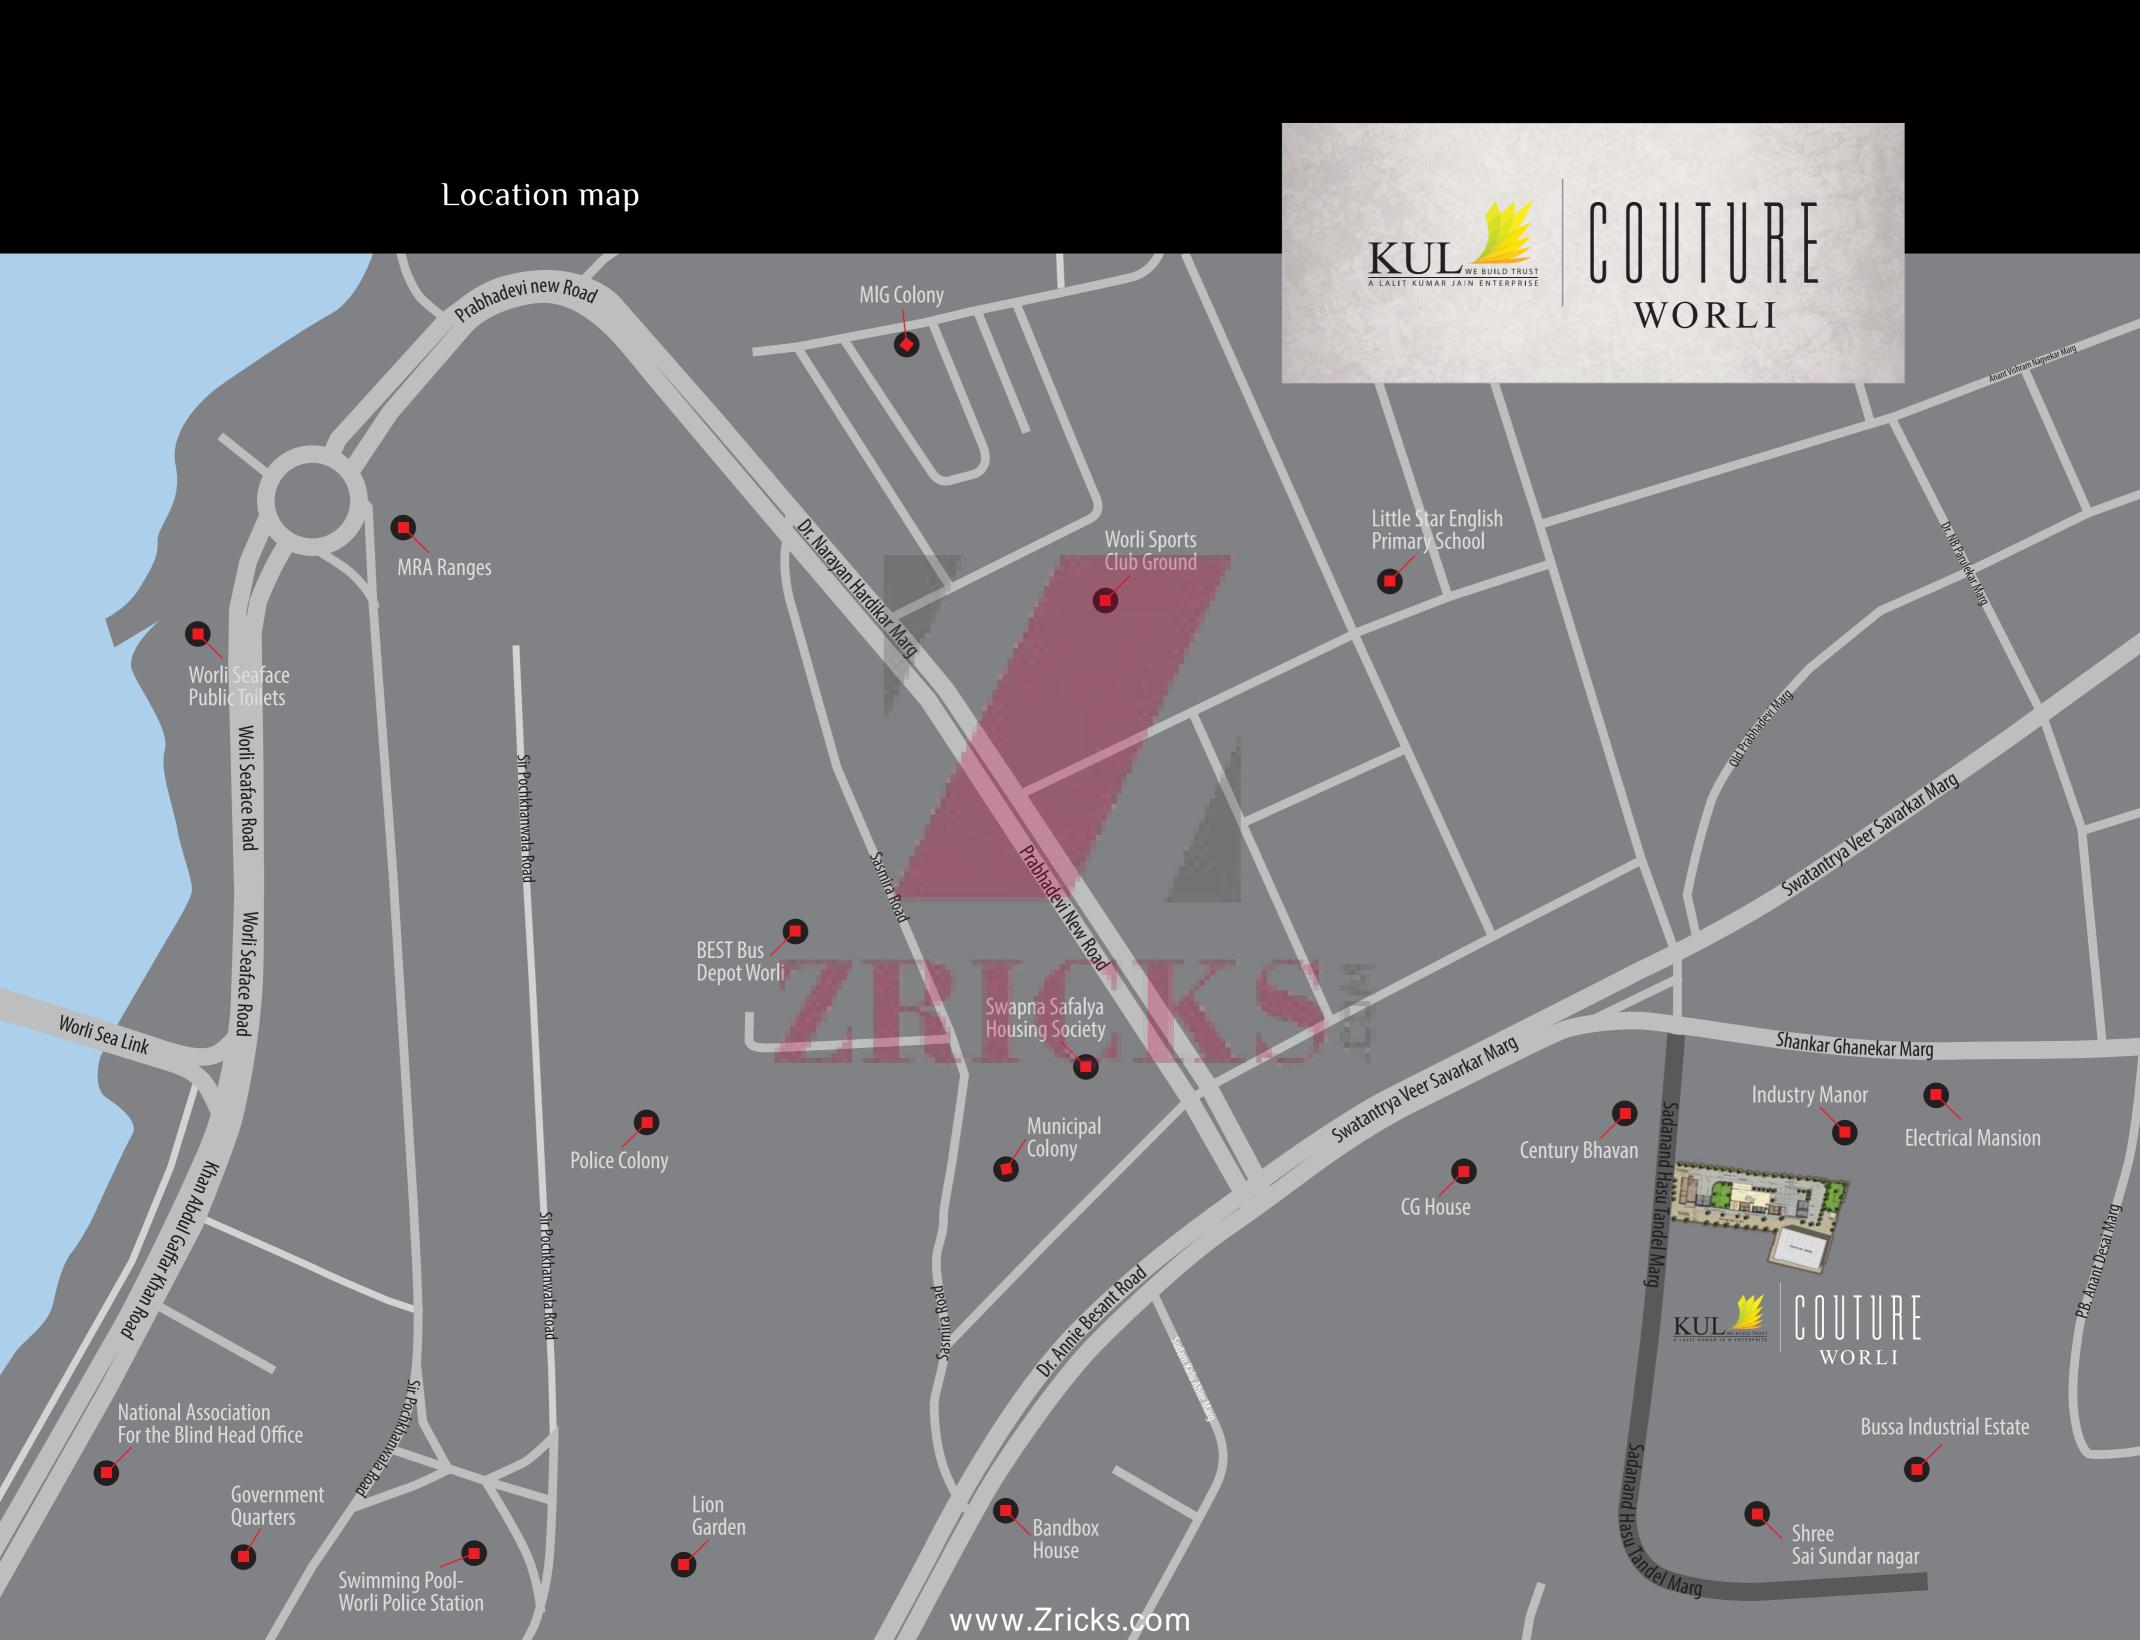

Ultra-living for men of higher standing

Built with a sense of aesthetics.

The sky in the limit when we consider the design rules that go into every inche or ever create. One they was, au architects and designes have confined the design rules that go into every inche or ever create. One they was, au architects and designes have confined to the confined to

Today, KUL is involved in 14 on-going projects across cities with an estimated area of 3.91 million sq. ft., with 73.13 million sq. ft. of space in 50 soon-to-be launched projects across the country. In a nutshell, our success story makes for a compelling tale.

## Awards

- Top Ten Real Estate Companies in India
- Best Systems for an IT Park Best Real Estate Company in Pune









































4 BHK Floor Plan









## Our rising towers

















## Kumar Urban Development Limited



www.kul.co.in