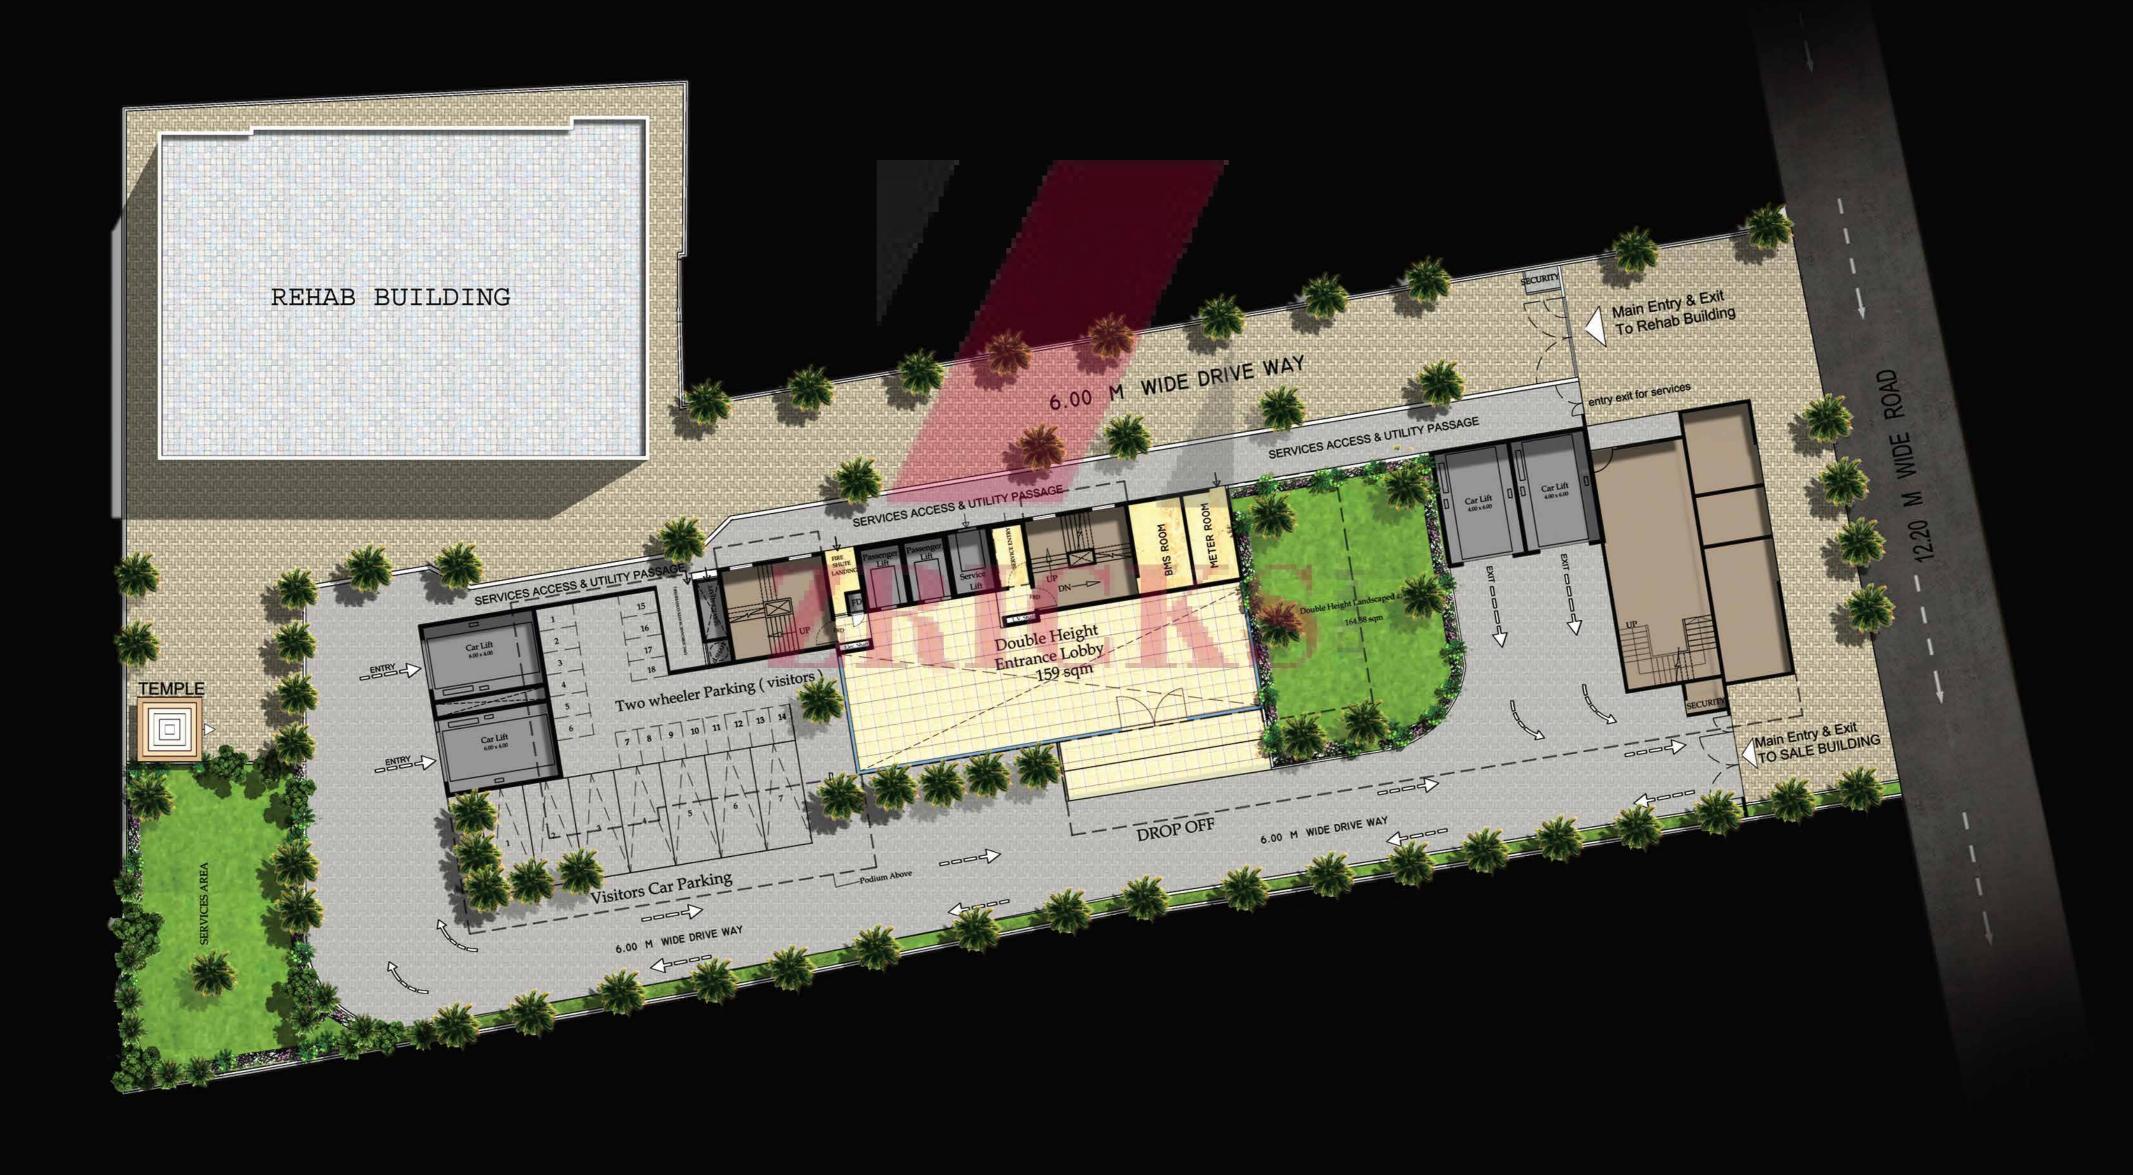

Ultra-living for men of higher standing

Built with a sense of aesthetics.

The sky in the limit when we consider the design rules that go into every inche or ever create. One they was, au architects and designes have confined the design rules that go into every inche or ever create. One they was, au architects and designes have confined to the confined to

Today, KUL is involved in 14 on-going projects across cities with an estimated area of 3.91 million sq. ft., with 73.13 million sq. ft. of space in 50 soon-to-be launched projects across the country. In a nutshell, our success story makes for a compelling tale.

## Awards

- Top Ten Real Estate Companies in India
- Best Systems for an IT Park Best Real Estate Company in Pune









































4 BHK Floor Plan









## Our rising towers

















## Kumar Urban Development Limited



www.kul.co.in